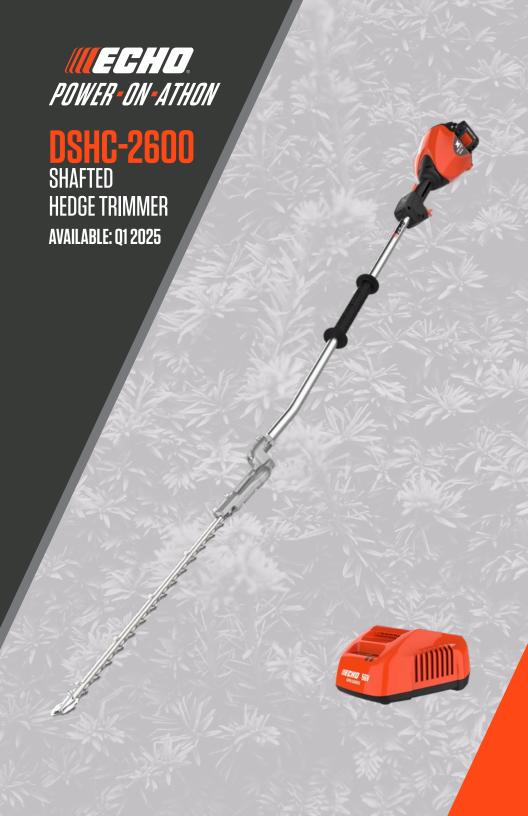

## DSHC-2600 SHAFTED HEDGE TRIMMER

The ECHO DSHC-2600 Shafted Hedge Trimmer is engineered for professionals who demand precision and power. ECHO's MAXOUT\* technology delivers maximum power output for the duration of the battery charge, giving you consistent power when you need it most.

The 21-inch double-sided, double-reciprocating RazorEdge\* blades, with three sharpened edges, slice through foliage with ease, while the 7-degree angle provides optimal spacing away from material being cut, perfect for shaping complex landscapes. Equipped with a flanged front-grip and a powerful top-mounted motor, this trimmer delivers gas-like performance without the emissions.

## HIGHLIGHTS: AUSAGE A

- POWERFUL TOP-MOUNTED MOTOR PROVIDES GAS-LIKE PERFORMANCE
- RUN TIME UP TO 80 MIN WITH 5.0Ah BATTERY
- MAXOUT\* TECHNOLOGY DELIVERS MAXIMUM POWER OUTPUT FOR THE DURATION OF THE BATTERY CHARGE
- 21 in. Double-Sided, Double-Reciprocating Razoredge\* Blades with three sharpened edges for efficient cutting
- 7-DEGREE ANGLE PROVIDES OPTIMAL SPACING AWAY FROM MATERIAL BEING CUIT
- KITTED WITH 5.0Ah BATTERY AND RAPID CHARGER