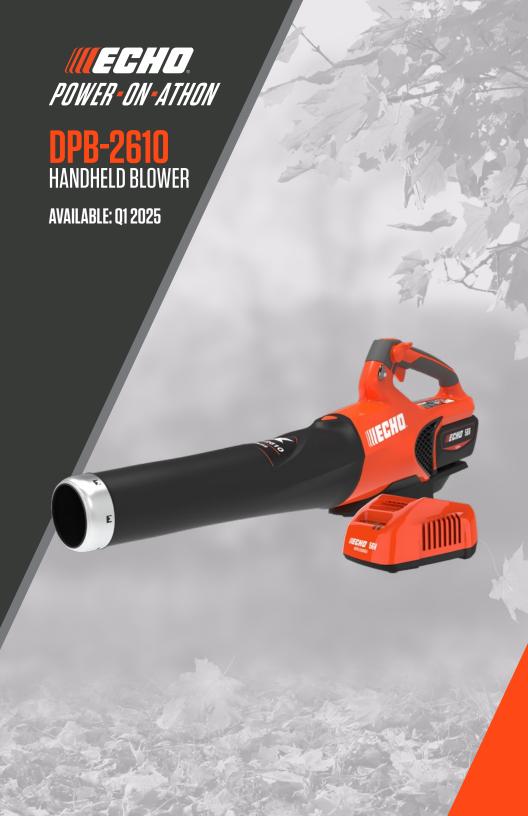

## DPB-2610 HANDHELD BLOWER

Unleash the power of the ECHO DPB-2610 Handheld Blower, delivering an impressive 549 CFM and 158 MPH airflow—engineered specifically for professionals who demand top-tier performance. Equipped with MAXOUT® technology, this blower delivers maximum power output for the duration of the battery charge, so you can tackle the toughest jobs without compromise.

The one-piece blower tube with a metal wear ring enhances durability, while the locking turbo button maintains maximum power for sustained, heavy-duty work. Paired with a 5Ah battery and rapid charger, the DPB-2610 is the ultimate tool for professionals who need reliable, powerful performance on the job.

## HIGHLIGHTS: AUSAGE

- 549 CFM | 158 MPH | 17N
- RUN TIME OF UP TO 25 MINUTES ON HIGH SPEED
- MAXOUT\* TECHNOLOGY DELIVERS MAXIMUM POWER OUTPUT FOR THE DURATION OF THE BATTERY CHARGE
- LOCKING TURBO BUTTON FOR COMFORT
- ONE-PIECE BLOWER TUBE WITH METAL WEAR RING PREVENTS WEAR ON END TUBE
- KITTED WITH 5Ah BATTERY & RAPID CHARGER