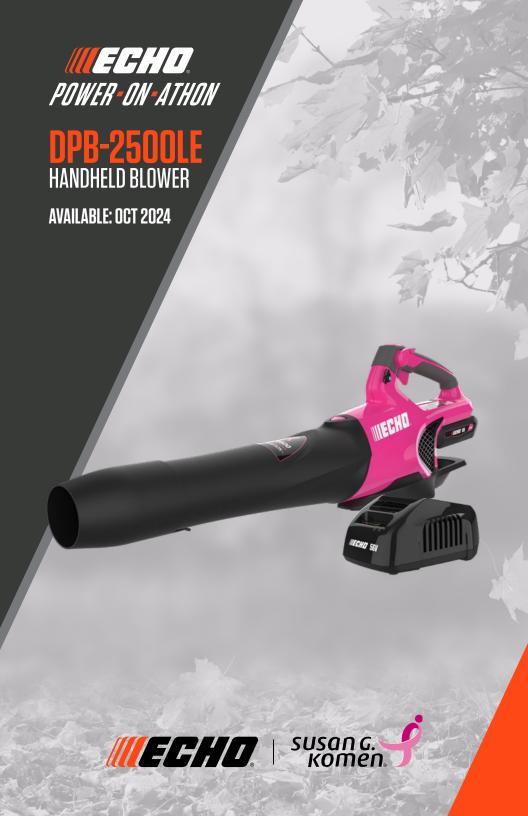

## **DPB-2500LE**LIMITED EDITION HANDHELD BLOWER

Designed with homeowners in mind, the Limited Edition DPB-2500LE Pink Handheld Blower features a robust brushless motor that delivers 549 CFM at 158 MPH, providing the ultimate blowing force for clearing grass, leaves, and fall debris. Equipped with a turbo button for enhanced performance and a variable-speed throttle with cruise control, it offers precise control over every job.

This special edition blower isn't just about power—it's also about purpose. In partnership with Susan G. Komen®, ECHO proudly supports breast cancer research and awareness. Choose this pink powerhouse and join us in making a difference to power on for a cure.

## HIGHLIGHTS: AUSAGE

- PINK LIMITED EDITION MODEL TO SUPPORT THE SUSAN G. KOMEN° FOR BREAST CANCER RESEARCH
- RUN TIME OF UP TO 90 MINUTES
- TURBO BUTTON BOOSTS PERFORMANCE
- VARIABLE-SPEED THROTTLE WITH CRUISE CONTROL REDUCES FATIGUE
- KITTED WITH 2.5Ah BATTERY AND STANDARD CHARGER