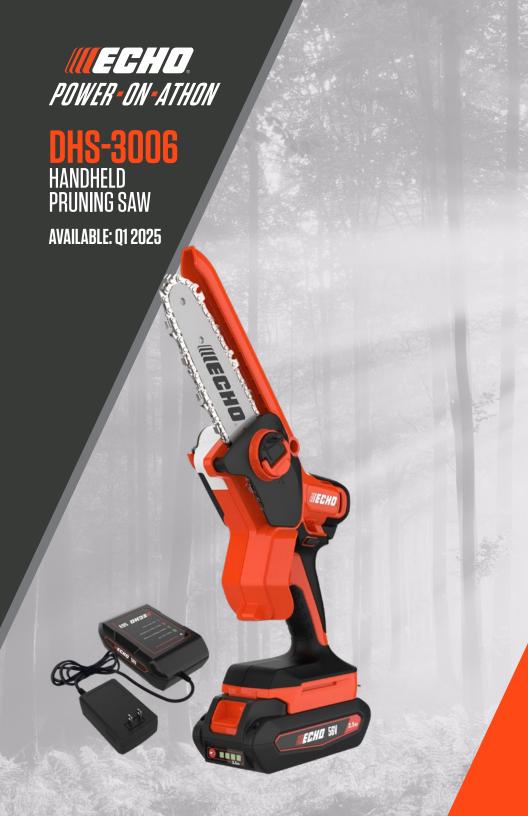

## DHS-3006 HANDHELD PRUNING SAW

Tackle pruning and small limbing tasks with precision using the DHS-3006 Handheld Pruning Saw. Powered by ECHO's 56V Pro-Grade Battery System, this 6-inch saw delivers superior cutting performance with its 80TXL cutting system, designed for efficient operation and reduced vibration.

The tool-less tensioner ensures quick and easy chain adjustments, and chain guard provides added control and safety. Featuring a patented quickdraw harness ring, the DHS-3006 offers easy, secure access when you need it most. Available as a bare tool or kitted with a 2.5Ah battery and top-mount charger, this saw is a must-have addition to any homeowner's or professional's tool arsenal.

## HIGHLIGHTS: AUSTAGE A

- POWERED BY ECHO 56V PRO-GRADE BATTERY SYSTEM
- 6 in. BAR, 80TXL CUTTING SYSTEM PROVIDES EFFICIENT CUTTING AND LESS VIBRATION
- AUTOMATIC OILER HELPS MAINTAIN BAR AND CHAIN LIFE
- TOOL-LESS CHAIN TENSIONER FOR EASY ADJUSTMENTS
- PATENTED QUICKDRAW HARNESS RING FOR EASY, SECURE ACCESS
- AVAILABLE AS BARE TOOL OR KITTED WITH 2.5Ah BATTERY AND TOP-MOUNT CHARGER